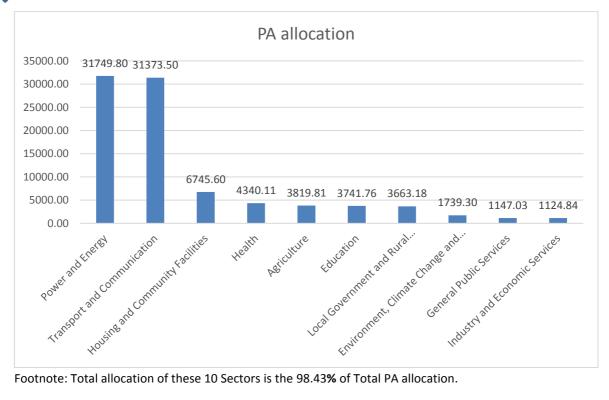

## 10 Highest PA allocated by Sector FY 2023-2024

(In Crore Taka)

| S.L | Sector                                          | PA allocation |
|-----|-------------------------------------------------|---------------|
| 1   | Power and Energy                                | 31749.80      |
| 2   | Transport and Communication                     | 31373.50      |
| 3   | Housing and Community Facilities                | 6745.60       |
| 4   | Health                                          | 4340.11       |
| 5   | Agriculture                                     | 3819.81       |
| 6   | Education                                       | 3741.76       |
| 7   | Local Government and Rural Development          | 3663.18       |
| 8   | Environment, Climate Change and Water Resources | 1739.30       |
| 9   | General Public Services                         | 1147.03       |
| 10  | Industry and Economic Services                  | 1124.84       |
|     | Total                                           | 89444.93      |

## 10 Highest PA allocated by Sector FY 2023-2024 in graph

Footnote: Total allocation of these 10 Sectors is the 98.43% of Total PA allocation.

Source: FABA and ICT wing, ERD.